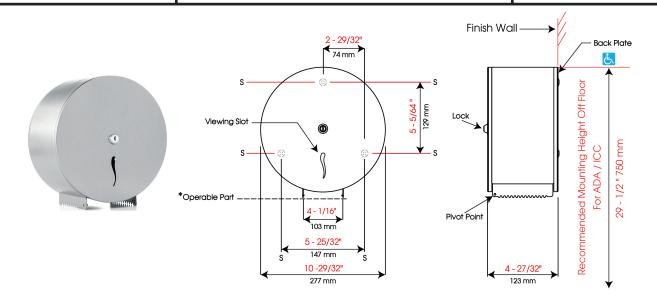

### **ADA/ICC INSTALLATION GUIDANCE**

\*Operable Part: Toilet tissue dispenser opening on the bottom of the cabinet.

Mounting location of Operable Part: ADA 15" minimum (380mm) above finished floor (AFF). Centerline of dispenser located 7" to 9" (180mm to 230mm) in front of leading edge of toilet. ICC 18" minimum (455mm) above finished floor (AFF). Dispenser outlet located 24" to 42" (610mm to 1065mm) from rear wall.

### **MATERIALS:**

The product material is **STAINLESS STEEL Type-304** and exposed surfaces feature a satin (brushed) finish. The body thickness of the dispenser is 0.6mm. Viewing Slot shows toilet tissue supply inside dispenser. Equipped with a lock keyed.

#### **OPERATION:**

Door unlocks with key provided and swings down for loading dispenser.

One (1) 10" (254mm) jumbo roll of toilet paper is mounted over 2-1/4" (57mm) core adapter.One (1) 1-5/8" (41.3mm) core roll may be used by removing the rubber core adapter.

#### **INSTALLATION:**

Mount unit on wall or toilet partition with sheet-metal screws at points indicated by an S.

For plaster or dry wall construction, provide concealed backing to comply with local building codes, then secure with sheet-metal screws. (not provided by manufacturer).